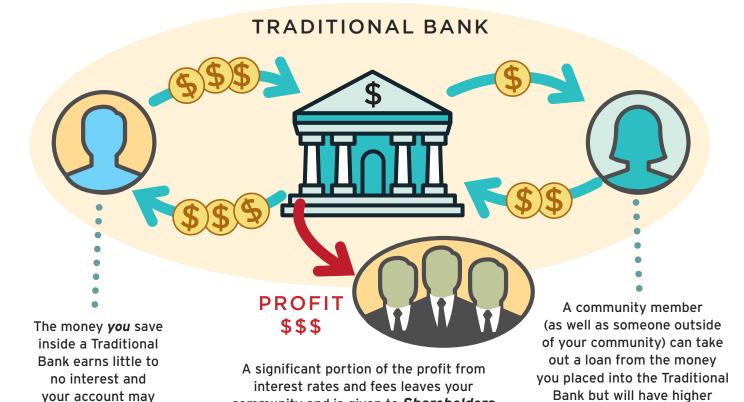

### what you might like to know about CREDIT UNIONS VS. TRADITIONAL BANKS

community and is given to **Shareholders** 

of the Traditional Bank.

interest rates to pay back.

have higher fees.