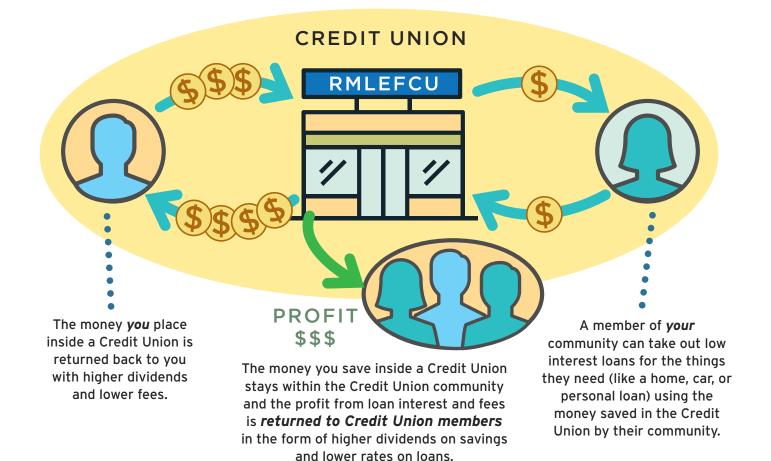

### what you might like to know about CREDIT UNIONS VS. TRADITIONAL BANKS

community and is given to **Shareholders** 

of the Traditional Bank.

interest rates to pay back.

have higher fees.