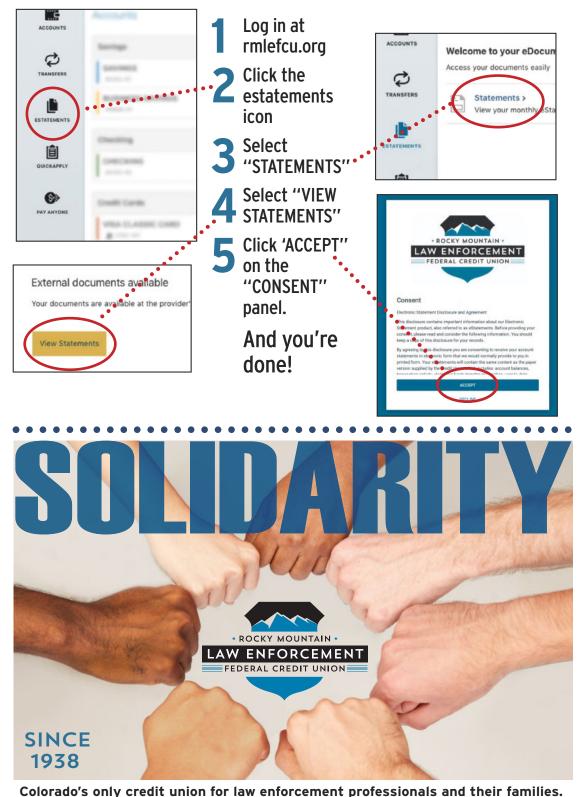

#### Financial Security for Colorado's Finest

### **RMLEFCU** is now offering an Interest-Only **HELOC!**

A Home Equity Line of Credit is always a super loan option for just about any need. Just consider the benefits of an Interest-Only HELOC:

- Keep your payments lower during the initial draw period.
- Use the loan toward other investments or principal payments.
- Make lower payments during periods of irregular income.

Sound interesting? Find out more on page 2.

### **Coming Closures**

Fri., July 3 - Sat., July 4 Independence Day

## Signing up for e-statements is so easy... you just need to do it today!





### You can't beat this rate! Platinum VISA Select at 6.75% APR\*

Is this a good time to migrate to a new credit card? It sure is when you can get a rate this sweet! The Platinum VISA Select from RMLEFCU is the perfect card for cash advances and carrying a balance.

Other great features:

- NO balance transfer fees
- NO annual fee
- NO cash advance fee
- Verified by VISA
- Full service online banking
- The lowest rate of our array of VISA cards

Start the process today at rmlefcu.org, or speak to a representative at any RMLEFCU location. It's time to make sure you have the best card in your wallet!

• Annual Percentage Rate. Rates subject to change.



# Liven up your Full House with an Interest-Only HELOC.

Looking for extra financial flexibility and lower payments? RMLEFCU is now of