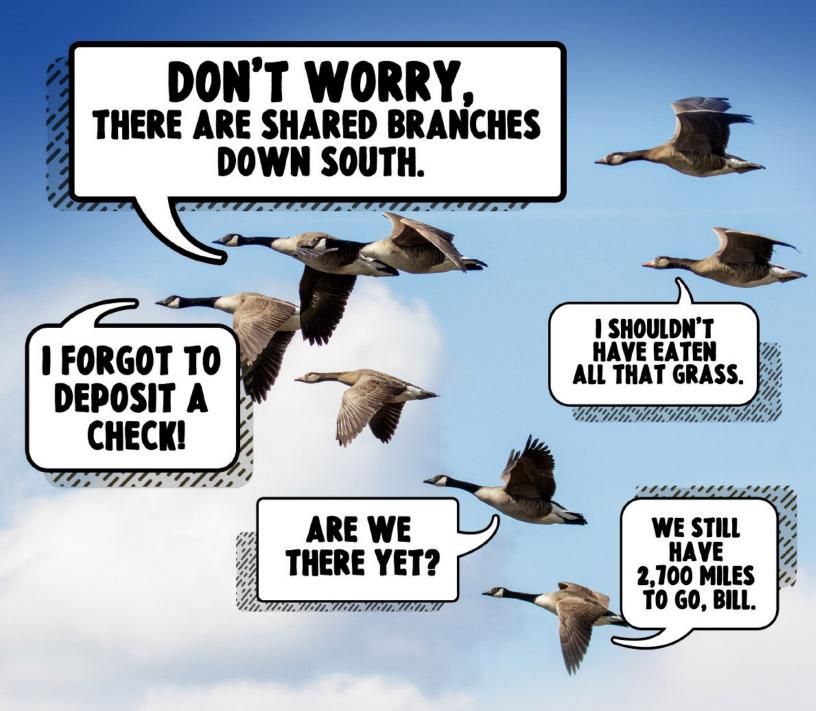

### Traveling this season?

Don't forget that we belong to the Shared Branching Network, which gives you access to 5,700 branches in all 50 states! At these branches, you can do transactions such as deposits, withdrawals, and payments, just as if you were at your hometown branch.

#### Finding a branch is easy.

Download the app "SHARED BRANCH" or visit <u>co-opsharedbranch.org</u> and plug in your location or zip.