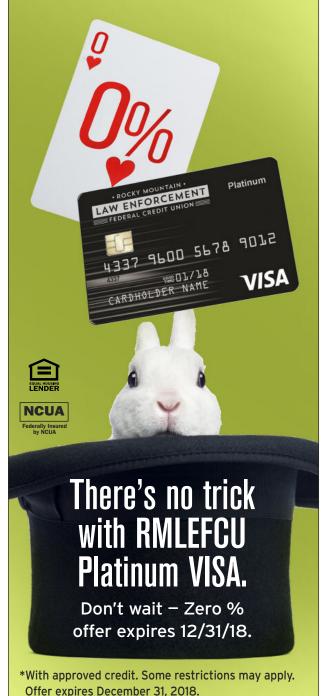

## No payments for 90 days AND a discounted rate? What more could you want?!

Hurry - this offer ends 12/31. Apply online today and get pregualified.

<sup>\*</sup>Annual Percentage Rate. With approved credit. Some restrictions may apply. Offer valid thru December 31, 2018.

# **0% interest** for 6 months.

- Redeem points to earn 1% cash back.
- A better rate than most other reward cards.\*
- No fees. Free transfers.