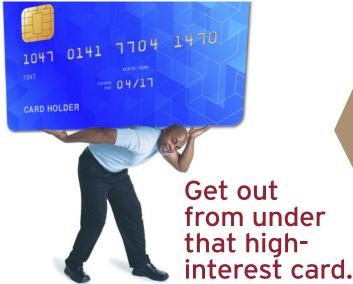

\*Annual Percentage Rate. With approved credit. Some restrictions may apply.

Offer valid from January 1 through January 31, 2017

It's always a free balance transfer from your interest-laden card to a member-friendly RMLEFCU VISA.

#### Pay down your loans.

Put your credit union membership to work by consolidating your loans with a lower interest rate.

Take a look at YOUR credit card statement, see what kind of interest you are paying and what kind of rewards you are getting. Chances are, a RMLEFCU VISA can beat what you have now. You may even find yourself jumping for joy. CALL US TODAY at 303-458-6660.