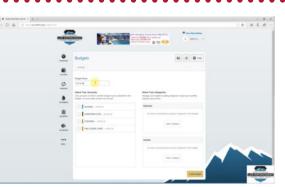

#### VIDEO OF THE MONTH How to Use Online Budgeting RMLEFCU Online Banking ToolTips

Ashly shows you how to set up a household budget using RMLEFCU's

online platform to help track spending, watch your progress and manage your finances to their fullest. http://bit.ly/2ax8ZqZ or scan the QR code