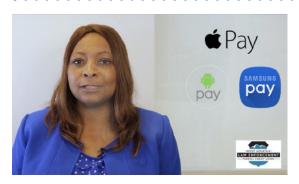

### VIDEO OF THE MONTH Better and safer ways to use your cards

This month, we discuss options to make it easier and more secure to make purchases – including Apple Pay, Samsung Pay, Android Pay and Visa Checkout.